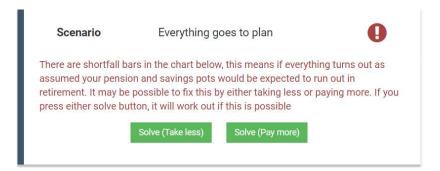

## Guiide protects you from running out of money in retirement...

It does this by testing to see if your pots would likely run out given what you want to take

If you are expected to run out of money, you can solve this easily and adjust your plan to avoid this happening