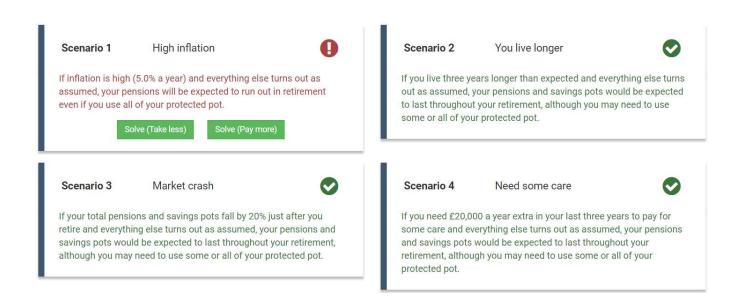

You can see how your money is expected to run down over your retirement years and set aside any money that you want to protect if you prefer

You can also test what happens when things do not go as expected and adjust your plan if any of these outcomes are a concern for you