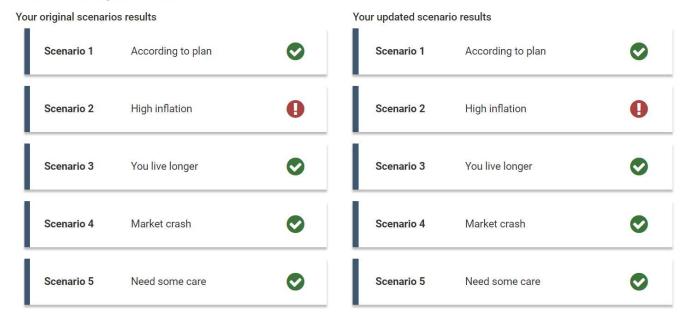

## Guiide protects you from running out of money in retirement...

It does this by testing to see if your pots would likely run out given what you want to take

If you are expected to run out of money, you can solve this easily and adjust your plan to avoid this happening

You can see how your money is expected to run down over your retirement years and set aside any money that you want to protect if you prefer

You can also test what happens when things do not go as expected and adjust your plan if any of these outcomes are a concern for you

Once your plan is in place, you can track it easily to see if it is still expected to work out