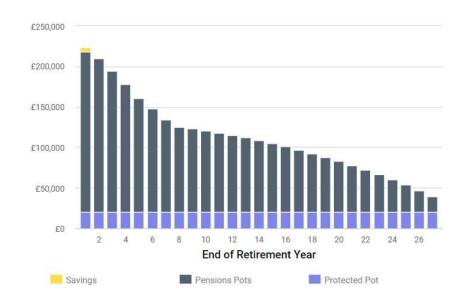

You can see how your money is expected to run down over your retirement years and set aside any money that you want to protect if you prefer

You can also test what happens when things do not go as expected and adjust your plan if any of these outcomes are a concern for you